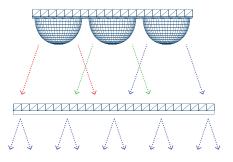

## **HOW IT WORKS**

The Radion diffuser utilizes an engineered diffuser material with an optimized airspace, the result is enhanced color mixing and more uniform caustics. Working with the existing optics equipped on the Radion fixtures, a diffuser offers a more pleasing light appearance with only a marginal reduction in PAR.

## Light Ray Diagram