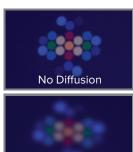

## **HOW IT WORKS**

The Radion diffuser utilizes an engineered diffuser material with an optimized airspace, the result is enhanced color mixing and more uniform caustics. Working with the existing optics equipped on the Radion fixtures, a diffuser offers a more pleasing light appearance with only a marginal reduction in PAR.

## Pinhole Projection Image

With Diffuser